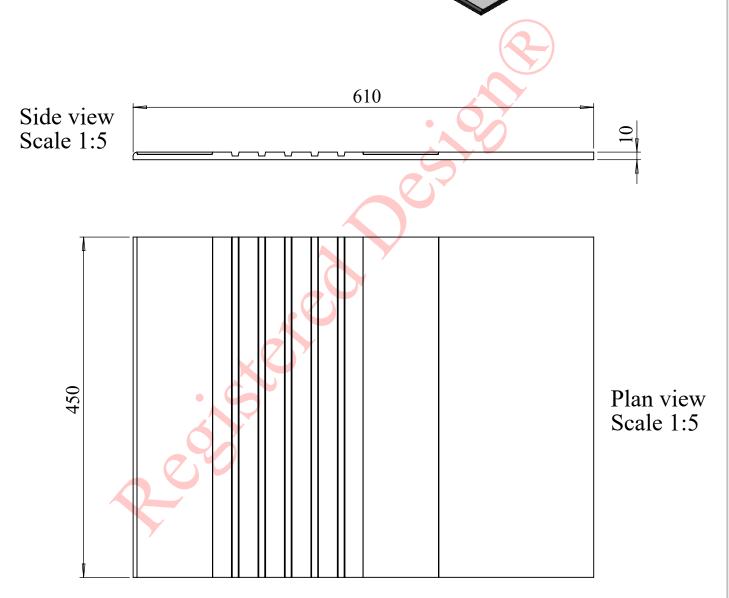

**Item:** AATi<sup>™</sup> Type PET 1<sup>®</sup> Cast Metal Platform Edge Tile with Silicon Carbide Granules cast into the metal matrix of the wearing surface.

**Application:** For refurbishment or new works on Railway Station Platforms.

**Product Features:** Curved nose edge, standard white and yellow antislip resin warning strips with grooved surface between; predrilled and countersunk for fixing. Special versions with lettering i.e. "MIND THE GAP" are available.

| DATA SHEET: PET 1 <sup>®</sup> |          |
|--------------------------------|----------|
| DATE:<br>Oct 2015              | ISSUE: 3 |
| ITEM: Floor Plate              |          |

Special attention should be given to installation & drainage of this product. For further advice please speak to a member of AATi's technical department. Dimensions shown are nominal and subject to AATi manufacturing tolerances.