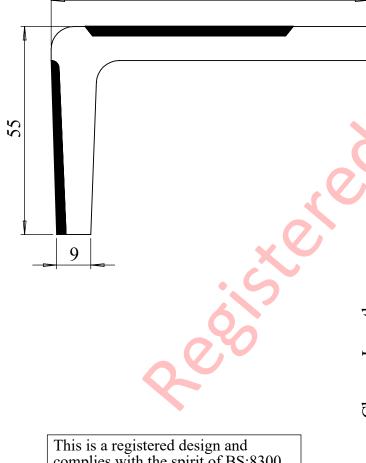

## **HIGH PERFORMANCE ANTISLIP ANTIWEAR CAST METAL STAIR NOSING**

**Item:** AATi<sup>™</sup> type SN293/WL/84® -Wideline<sup>™</sup> stair nosing with silicon carbide granules cast into the metal matrix of the wearing surface. The front edge is defined by coloured abrasive inserts and a continuous coloured line along the riser face.

DATA SHEET: SN293/WL/84® ISSUE: DATE: Jul 2015 ITEM:

Stair Nosing

**Application:** For heavily used public stairways requiring high performance, extended life stair nosing of attractive appearance. Cast in silicon carbide particles ensure safe performance in wet or dry conditions.

**Materials:** Nickel Bronze, Gunmetal, Aluminium. Safety Black inserts supplied as standard, other colours are available on request.

Side view scale 1:1

84

Plan view scale 1:1

complies with the spirit of BS:8300 Document M and the requirements of DDA. Protected by UK Registered design no. 2,041,611